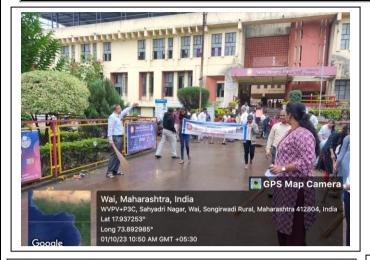

## 6. News & Geo-tagged Photos With Caption

### Swachhata Mohim

# किसन वीर महाविद्यालयात स्वच्छता मोहीम

वाई, ता. १ : शिवाजी विद्यापीठ व विद्यापीठ अनुदान आयोग यांच्या पत्रानुसार जनता शिक्षण संस्थेचे अध्यक्ष मदन भोसले, प्र. प्राचार्य डॉ. सुनील सावंत यांच्या मार्गदर्शनाखाली किसन वीर महाविद्यालयाचा व जय किसान मुलांचे वसतिगृह परिसर या भागात स्वच्छता मोहीम राबविण्यात आली.